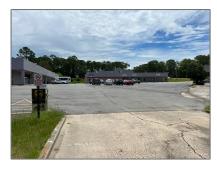

## Commercial sale For sale

17,340 Sqft - 101 Bowens Mill Road, Douglas, Georgia 31533

## Basic **Details**

| Property Type:  | Commercial sale |  |
|-----------------|-----------------|--|
| Listing Type:   | For sale        |  |
| MLS#:           | 112049          |  |
| Price:          | \$2,100,000     |  |
| Bathrooms:      | 10              |  |
| Square Footage: | 17,340 Sqft     |  |
| Lot Size:       | 2.45 Acre       |  |