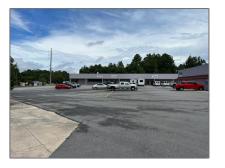

## Commercial sale For sale

17,340 Sqft - 101 Bowens Mill Road, Douglas, Georgia 31533

## Basic **Details**

| Property Type:  | Commercial sale |  |
|-----------------|-----------------|--|
| Listing Type:   | For sale        |  |
| MLS#:           | 112049          |  |
| Price:          | \$2,100,000     |  |
| Bathrooms:      | 10              |  |
| Square Footage: | 17,340 Sqft     |  |
| Lot Size:       | 2.45 Acre       |  |