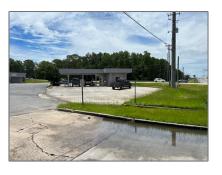

## Commercial sale For sale

17,340 Sqft - 101 Bowens Mill Road, Douglas, Georgia 31533

## Basic **Details**

| Property Type:  | Commercial sale |  |
|-----------------|-----------------|--|
| Listing Type:   | For sale        |  |
| MLS#:           | 112049          |  |
| Price:          | \$2,100,000     |  |
| Bathrooms:      | 10              |  |
| Square Footage: | 17,340 Sqft     |  |
| Lot Size:       | 2.45 Acre       |  |