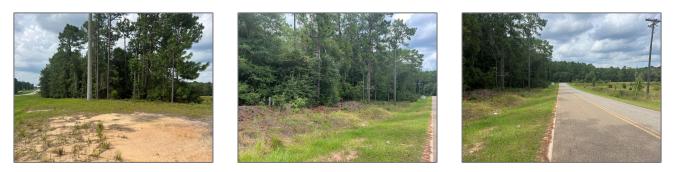

# Land For sale

- 00 Rocky Pond Road, Douglas, Georgia 31533

#### Basic **Details**

| Property Type: | Land      |
|----------------|-----------|
| Listing Type:  | For sale  |
| MLS#:          | 112100    |
| Price:         | \$169,000 |
| Lot Size:      | 4.60 Acre |