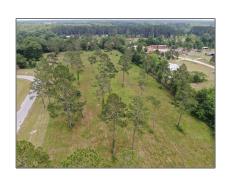

## Land For sale

- Lot #20 Emerald Drive, Willacoochee, Georgia 31650

## Basic Details

| Property Type: | Land      |
|----------------|-----------|
| Listing Type:  | For sale  |
| MLS#:          | 111943    |
| Price:         | \$21,500  |
| Lot Size:      | 0.90 Acre |

## Address Map

| Country:       | US                   |  |
|----------------|----------------------|--|
| State:         | GA                   |  |
| County:        | Atkinson             |  |
| City:          | Willacoochee         |  |
| Zipcode:       | 31650                |  |
| Street:        | <b>Emerald Drive</b> |  |
| Street Number: | Lot #20              |  |
| Floor Number:  | 0                    |  |
| Longitude:     | W83° 3' 59.8''       |  |
| Latitude:      | N31° 23' 53.8"       |  |