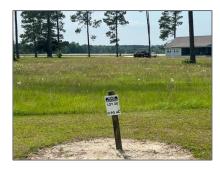

## Land For sale

- Lot #20 Emerald Drive, Willacoochee, Georgia 31650

## Basic Details

| Property Type: | Land      |
|----------------|-----------|
| Listing Type:  | For sale  |
| MLS#:          | 111943    |
| Price:         | \$21,500  |
| Lot Size:      | 0.90 Acre |

## Address Map

| Country:       | US                   |  |
|----------------|----------------------|--|
| State:         | GA                   |  |
| County:        | Atkinson             |  |
| City:          | Willacoochee         |  |
| Zipcode:       | 31650                |  |
| Street:        | <b>Emerald Drive</b> |  |
| Street Number: | Lot #20              |  |
| Floor Number:  | 0                    |  |
| Longitude:     | W83° 3' 59.8''       |  |
| Latitude:      | N31° 23' 53.8"       |  |