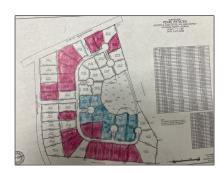

## Land For sale

- Lot #40 Emerald Drive, Willacoochee, Georgia 31650

## Address Map

| Country:       | US                   |  |
|----------------|----------------------|--|
| State:         | GA                   |  |
| County:        | Atkinson             |  |
| City:          | Willacoochee         |  |
| Zipcode:       | 31650                |  |
| Street:        | <b>Emerald Drive</b> |  |
| Street Number: | Lot #40              |  |
| Floor Number:  | 0                    |  |
| Longitude:     | W83° 3' 59.8''       |  |
| Latitude:      | N31° 23' 53.8"       |  |