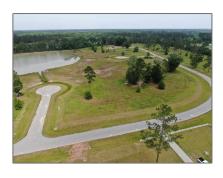

## Land For sale

- Lot #40 Emerald Drive, Willacoochee, Georgia 31650

## Address Map

| Country:       | US                   |  |
|----------------|----------------------|--|
| State:         | GA                   |  |
| County:        | Atkinson             |  |
| City:          | Willacoochee         |  |
| Zipcode:       | 31650                |  |
| Street:        | <b>Emerald Drive</b> |  |
| Street Number: | Lot #40              |  |
| Floor Number:  | 0                    |  |
| Longitude:     | W83° 3' 59.8''       |  |
| Latitude:      | N31° 23' 53.8"       |  |