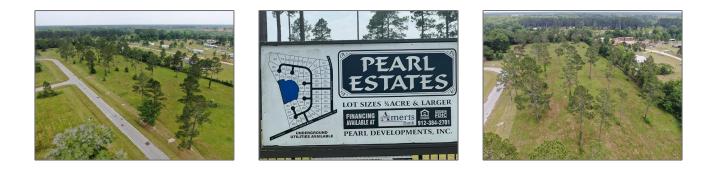

## Land For sale

BREWE REALTY GROU

- Lot #52 Emerald Drive, Willacoochee, Georgia 31650

## Basic Details

| Property Type: | Land      |
|----------------|-----------|
| Listing Type:  | For sale  |
| MLS#:          | 111960    |
| Price:         | \$21,500  |
| Lot Size:      | 1.12 Acre |