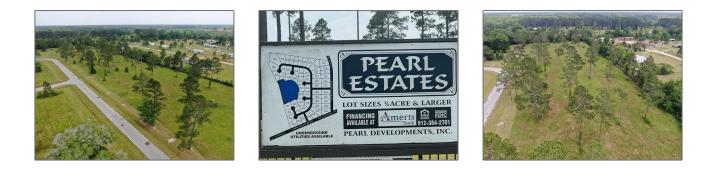

## Land For sale

BREWE REALTY GROU

- Lot #56 Emerald Drive, Willacoochee, Georgia 31650

## Basic Details

| Property Type: | Land      |
|----------------|-----------|
| Listing Type:  | For sale  |
| MLS#:          | 111955    |
| Price:         | \$21,500  |
| Lot Size:      | 0.75 Acre |