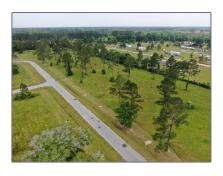

## Land For sale

- Lot #54 Emerald Drive, Willacoochee, Georgia 31650

## Basic Details

| Property Type: | Land             |
|----------------|------------------|
| Listing Type:  | For sale         |
| MLS#:          | 111957           |
| Price:         | \$21,500         |
| Lot Size:      | <b>0.75 Acre</b> |

## Address Map

| Country:       | US                   |  |
|----------------|----------------------|--|
| State:         | GA                   |  |
| County:        | Atkinson             |  |
| City:          | Willacoochee         |  |
| Zipcode:       | 31650                |  |
| Street:        | <b>Emerald Drive</b> |  |
| Street Number: | Lot #54              |  |
| Floor Number:  | 0                    |  |
| Longitude:     | W83° 3' 59.8''       |  |
| Latitude:      | N31° 23' 53.8"       |  |