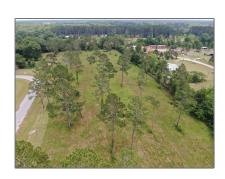

## Land For sale

- Lot #54 Emerald Drive, Willacoochee, Georgia 31650

## Basic Details

| Property Type: | Land             |
|----------------|------------------|
| Listing Type:  | For sale         |
| MLS#:          | 111957           |
| Price:         | \$21,500         |
| Lot Size:      | <b>0.75 Acre</b> |

## Address Map

| Country:       | US                   |  |
|----------------|----------------------|--|
| State:         | GA                   |  |
| County:        | Atkinson             |  |
| City:          | Willacoochee         |  |
| Zipcode:       | 31650                |  |
| Street:        | <b>Emerald Drive</b> |  |
| Street Number: | Lot #54              |  |
| Floor Number:  | 0                    |  |
| Longitude:     | W83° 3' 59.8''       |  |
| Latitude:      | N31° 23' 53.8"       |  |