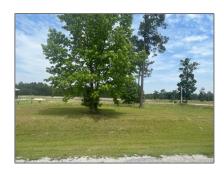

## Land For sale

- Lot #41 Emerald Drive, Willacoochee, Georgia 31650

## Basic Details

| Property Type: | Land             |
|----------------|------------------|
| Listing Type:  | For sale         |
| MLS#:          | 111967           |
| Price:         | \$21,500         |
| Lot Size:      | <b>0.75 Acre</b> |

## Address Map

| Country:       | US                   |  |
|----------------|----------------------|--|
| State:         | GA                   |  |
| County:        | Atkinson             |  |
| City:          | Willacoochee         |  |
| Zipcode:       | 31650                |  |
| Street:        | <b>Emerald Drive</b> |  |
| Street Number: | Lot #41              |  |
| Floor Number:  | 0                    |  |
| Longitude:     | W83° 3' 59.8''       |  |
| Latitude:      | N31° 23' 53.8"       |  |