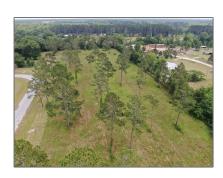

## Land For sale

- Lot #41 Emerald Drive, Willacoochee, Georgia 31650

## Basic Details

| Property Type: | Land             |
|----------------|------------------|
| Listing Type:  | For sale         |
| MLS#:          | 111967           |
| Price:         | \$21,500         |
| Lot Size:      | <b>0.75 Acre</b> |

## Address Map

| Country:       | US                   |  |
|----------------|----------------------|--|
| State:         | GA                   |  |
| County:        | Atkinson             |  |
| City:          | Willacoochee         |  |
| Zipcode:       | 31650                |  |
| Street:        | <b>Emerald Drive</b> |  |
| Street Number: | Lot #41              |  |
| Floor Number:  | 0                    |  |
| Longitude:     | W83° 3' 59.8''       |  |
| Latitude:      | N31° 23' 53.8"       |  |