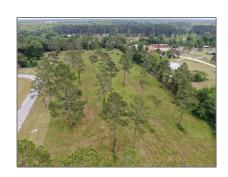

## Land For sale

- Lot #12 Emerald Drive, Willacoochee, Georgia 31650

## Basic Details

| Property Type: | Land      |
|----------------|-----------|
| Listing Type:  | For sale  |
| MLS#:          | 111953    |
| Price:         | \$21,500  |
| Lot Size:      | 1.33 Acre |

## Address Map

| Country:       | US                   |  |
|----------------|----------------------|--|
| State:         | GA                   |  |
| County:        | Atkinson             |  |
| City:          | Willacoochee         |  |
| Zipcode:       | 31650                |  |
| Street:        | <b>Emerald Drive</b> |  |
| Street Number: | Lot #12              |  |
| Floor Number:  | 0                    |  |
| Longitude:     | W83° 3' 59.8''       |  |
| Latitude:      | N31° 23' 53.8"       |  |