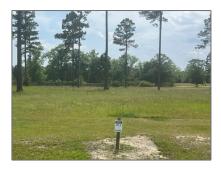

## Land For sale

- Lot #12 Emerald Drive, Willacoochee, Georgia 31650

## Basic Details

| Property Type: | Land      |
|----------------|-----------|
| Listing Type:  | For sale  |
| MLS#:          | 111953    |
| Price:         | \$21,500  |
| Lot Size:      | 1.33 Acre |

## Address Map

| Country:       | US                   |  |
|----------------|----------------------|--|
| State:         | GA                   |  |
| County:        | Atkinson             |  |
| City:          | Willacoochee         |  |
| Zipcode:       | 31650                |  |
| Street:        | <b>Emerald Drive</b> |  |
| Street Number: | Lot #12              |  |
| Floor Number:  | 0                    |  |
| Longitude:     | W83° 3' 59.8''       |  |
| Latitude:      | N31° 23' 53.8"       |  |