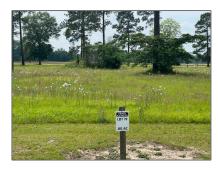

## Land For sale

- Lot #19 Emerald Drive, Willacoochee, Georgia 31650

## Basic Details

| Property Type: | Land             |
|----------------|------------------|
| Listing Type:  | For sale         |
| MLS#:          | 111949           |
| Price:         | \$21,500         |
| Lot Size:      | <b>0.80</b> Acre |

## Address Map

| Country:       | US                   |  |
|----------------|----------------------|--|
| State:         | GA                   |  |
| County:        | Atkinson             |  |
| City:          | Willacoochee         |  |
| Zipcode:       | 31650                |  |
| Street:        | <b>Emerald Drive</b> |  |
| Street Number: | Lot #19              |  |
| Floor Number:  | 0                    |  |
| Longitude:     | W83° 3' 59.8''       |  |
| Latitude:      | N31° 23' 53.8''      |  |