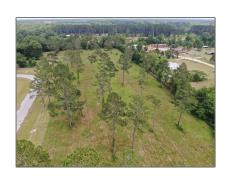

## Land For sale

- Lot #19 Emerald Drive, Willacoochee, Georgia 31650

## Basic Details

| Property Type: | Land             |
|----------------|------------------|
| Listing Type:  | For sale         |
| MLS#:          | 111949           |
| Price:         | \$21,500         |
| Lot Size:      | <b>0.80</b> Acre |

## Address Map

| Country:       | US                   |  |
|----------------|----------------------|--|
| State:         | GA                   |  |
| County:        | Atkinson             |  |
| City:          | Willacoochee         |  |
| Zipcode:       | 31650                |  |
| Street:        | <b>Emerald Drive</b> |  |
| Street Number: | Lot #19              |  |
| Floor Number:  | 0                    |  |
| Longitude:     | W83° 3' 59.8''       |  |
| Latitude:      | N31° 23' 53.8''      |  |