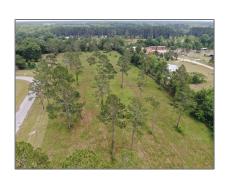

## Land For sale

- Lot #18 Emerald Drive, Willacoochee, Georgia 31650

## Basic Details

| Property Type: | Land             |
|----------------|------------------|
| Listing Type:  | For sale         |
| MLS#:          | 111950           |
| Price:         | \$21,500         |
| Lot Size:      | <b>0.80</b> Acre |

## Address Map

| Country:       | US                   |  |
|----------------|----------------------|--|
| State:         | GA                   |  |
| County:        | Atkinson             |  |
| City:          | Willacoochee         |  |
| Zipcode:       | 31650                |  |
| Street:        | <b>Emerald Drive</b> |  |
| Street Number: | Lot #18              |  |
| Floor Number:  | 0                    |  |
| Longitude:     | W83° 3' 59.8''       |  |
| Latitude:      | N31° 23' 53.8"       |  |