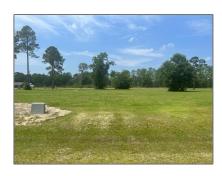

## Land For sale

- Lot #18 Emerald Drive, Willacoochee, Georgia 31650

## Basic Details

| Property Type: | Land             |
|----------------|------------------|
| Listing Type:  | For sale         |
| MLS#:          | 111950           |
| Price:         | \$21,500         |
| Lot Size:      | <b>0.80</b> Acre |

## Address Map

| Country:       | US                   |  |
|----------------|----------------------|--|
| State:         | GA                   |  |
| County:        | Atkinson             |  |
| City:          | Willacoochee         |  |
| Zipcode:       | 31650                |  |
| Street:        | <b>Emerald Drive</b> |  |
| Street Number: | Lot #18              |  |
| Floor Number:  | 0                    |  |
| Longitude:     | W83° 3' 59.8''       |  |
| Latitude:      | N31° 23' 53.8"       |  |