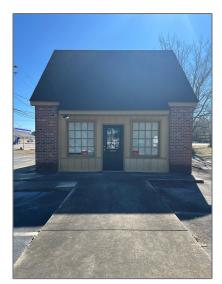

## Commercial sale For sale

1,012 Sqft - 201 Westside Drive, Douglas, Georgia 31533

## Basic **Details**

| Property Type:  | Commercial sale |  |
|-----------------|-----------------|--|
| Listing Type:   | For sale        |  |
| MLS#:           | 112344          |  |
| Price:          | \$189,000       |  |
| Bathrooms:      | 2               |  |
| Square Footage: | 1,012 Sqft      |  |
| Lot Size:       | 0.10 Acre       |  |