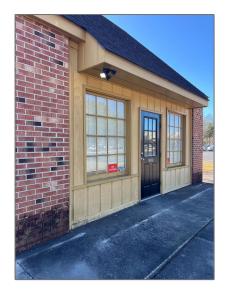

## Commercial sale For sale

1,012 Sqft - 201 Westside Drive, Douglas, Georgia 31533

## Basic **Details**

| Property Type:  | Commercial sale |  |
|-----------------|-----------------|--|
| Listing Type:   | For sale        |  |
| MLS#:           | 112344          |  |
| Price:          | \$189,000       |  |
| Bathrooms:      | 2               |  |
| Square Footage: | 1,012 Sqft      |  |
| Lot Size:       | 0.10 Acre       |  |