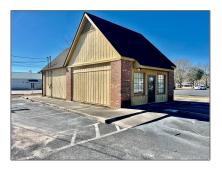

## Commercial sale For sale

1,012 Sqft - 201 Westside Drive, Douglas, Georgia 31533

## Basic **Details**

| Property Type:  | Commercial sale |  |
|-----------------|-----------------|--|
| Listing Type:   | For sale        |  |
| MLS#:           | 112344          |  |
| Price:          | \$189,000       |  |
| Bathrooms:      | 2               |  |
| Square Footage: | 1,012 Sqft      |  |
| Lot Size:       | 0.10 Acre       |  |