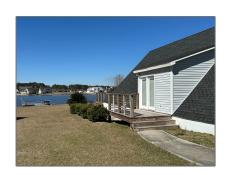

## Residential For sale

3,000 Sqft - 550 Pine Needle Road, Douglas, Georgia 31535

## Basic Details

| Property Type:  | Residential |  |
|-----------------|-------------|--|
| Listing Type:   | For sale    |  |
| MLS#:           | 112406      |  |
| Price:          | \$495,000   |  |
| Bedrooms:       | 4           |  |
| Bathrooms:      | 3           |  |
| Square Footage: | 3,000 Sqft  |  |
| Lot Size:       | 0.70 Acre   |  |
|                 |             |  |