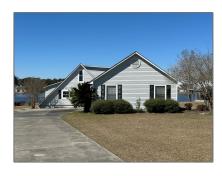

## Residential For sale

3,000 Sqft - 550 Pine Needle Road, Douglas, Georgia 31535

## Basic Details

| Property Type:  | Residential |  |
|-----------------|-------------|--|
| Listing Type:   | For sale    |  |
| MLS#:           | 112406      |  |
| Price:          | \$495,000   |  |
| Bedrooms:       | 4           |  |
| Bathrooms:      | 3           |  |
| Square Footage: | 3,000 Sqft  |  |
| Lot Size:       | 0.70 Acre   |  |
|                 |             |  |