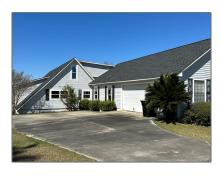

## Residential For sale

3,000 Sqft - 550 Pine Needle Road, Douglas, Georgia 31535

## Basic Details

| Property Type:  | Residential |  |
|-----------------|-------------|--|
| Listing Type:   | For sale    |  |
| MLS#:           | 112406      |  |
| Price:          | \$495,000   |  |
| Bedrooms:       | 4           |  |
| Bathrooms:      | 3           |  |
| Square Footage: | 3,000 Sqft  |  |
| Lot Size:       | 0.70 Acre   |  |
|                 |             |  |