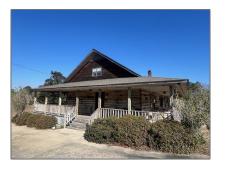

# **Residential For sale**

2,687 Sqft - 241 Sandstone Way, Broxton, Georgia 31519

### Basic Details

| Property Type:  | Residential |  |
|-----------------|-------------|--|
| Listing Type:   | For sale    |  |
| MLS#:           | 112395      |  |
| Price:          | \$749,900   |  |
| Bedrooms:       | 3           |  |
| Bathrooms:      | 3           |  |
| Half Bathrooms: | 1           |  |
| Square Footage: | 2,687 Sqft  |  |
| Lot Size:       | 51.21 Acre  |  |