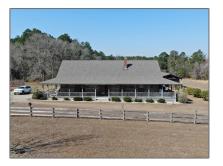

# **Residential For sale**

2,687 Sqft - 241 Sandstone Way, Broxton, Georgia 31519

### Basic Details

| Property Type:  | Residential |  |
|-----------------|-------------|--|
| Listing Type:   | For sale    |  |
| MLS#:           | 112395      |  |
| Price:          | \$749,900   |  |
| Bedrooms:       | 3           |  |
| Bathrooms:      | 3           |  |
| Half Bathrooms: | 1           |  |
| Square Footage: | 2,687 Sqft  |  |
| Lot Size:       | 51.21 Acre  |  |