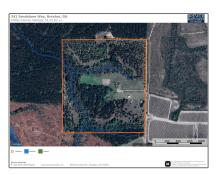

# **Residential For sale**

2,687 Sqft - 241 Sandstone Way, Broxton, Georgia 31519

### Basic Details

| Property Type:  | Residential |  |
|-----------------|-------------|--|
| Listing Type:   | For sale    |  |
| MLS#:           | 112395      |  |
| Price:          | \$749,900   |  |
| Bedrooms:       | 3           |  |
| Bathrooms:      | 3           |  |
| Half Bathrooms: | 1           |  |
| Square Footage: | 2,687 Sqft  |  |
| Lot Size:       | 51.21 Acre  |  |

## Address Map

| Country: | US            |
|----------|---------------|
| State:   | GA            |
| County:  | Coffee        |
| City:    | Broxton       |
| Zipcode: | 31519         |
| Street:  | Sandstone Way |

| Street Number: | 241             |  |
|----------------|-----------------|--|
| Floor Number:  | 0               |  |
| Longitude:     | W83° 9' 42.3''  |  |
| Latitude:      | N31° 43' 14.1'' |  |