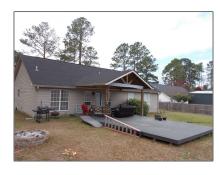

## Residential For sale

1,717 Sqft - 1000 Basswood, Douglas, Georgia 31535

## Basic Details

| Property Type:  | Residential      |  |
|-----------------|------------------|--|
| Listing Type:   | For sale         |  |
| MLS#:           | 112429           |  |
| Price:          | \$234,900        |  |
| Bedrooms:       | 3                |  |
| Bathrooms:      | 2                |  |
| Square Footage: | 1,717 Sqft       |  |
| Lot Size:       | <b>0.54</b> Acre |  |
|                 |                  |  |