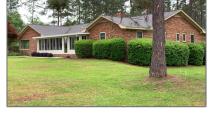

# **Residential For sale**

3,000 Sqft - 963 Bethel Road, Douglas, Georgia 31535

#### Basic Details

| Property Type:  | Residential |  |
|-----------------|-------------|--|
| Listing Type:   | For sale    |  |
| MLS#:           | 112440      |  |
| Price:          | \$425,000   |  |
| Bedrooms:       | 4           |  |
| Bathrooms:      | 3           |  |
| Square Footage: | 3,000 Sqft  |  |
| Lot Size:       | 6.01 Acre   |  |
|                 |             |  |