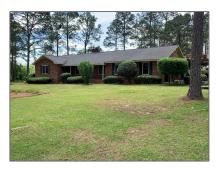

# **Residential For sale**

3,000 Sqft - 963 Bethel Road, Douglas, Georgia 31535

#### Basic Details

| Property Type:  | Residential |  |
|-----------------|-------------|--|
| Listing Type:   | For sale    |  |
| MLS#:           | 112440      |  |
| Price:          | \$425,000   |  |
| Bedrooms:       | 4           |  |
| Bathrooms:      | 3           |  |
| Square Footage: | 3,000 Sqft  |  |
| Lot Size:       | 6.01 Acre   |  |
|                 |             |  |