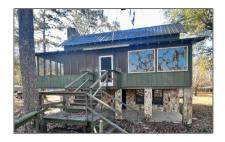

# Residential For sale

 $1,\!080$  Sqft - 468 Half Moon Lake Road, Baxley, Georgia 31513

#### Basic Details

| Property Type:  | Residential |  |
|-----------------|-------------|--|
| Listing Type:   | For sale    |  |
| MLS#:           | 112448      |  |
| Price:          | \$479,000   |  |
| Bedrooms:       | 2           |  |
| Bathrooms:      | 2           |  |
| Half Bathrooms: | 1           |  |
| Square Footage: | 1,080 Sqft  |  |