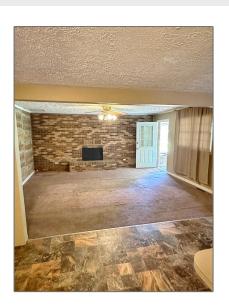

## Residential For sale

1,519 Sqft - 416 Schley St, Douglas, Georgia 31533

## Basic Details

| Property Type:  | Residential      |  |
|-----------------|------------------|--|
| Listing Type:   | For sale         |  |
| MLS#:           | 112484           |  |
| Price:          | \$155,000        |  |
| Bedrooms:       | 4                |  |
| Bathrooms:      | 2                |  |
| Square Footage: | 1,519 Sqft       |  |
| Lot Size:       | <b>0.21</b> Acre |  |
|                 |                  |  |