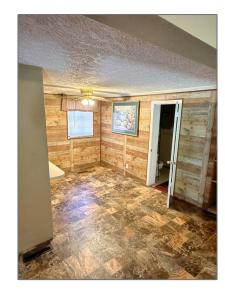

## Residential For sale

1,519 Sqft - 416 Schley St, Douglas, Georgia 31533

## Basic Details

| Property Type:  | Residential      |  |
|-----------------|------------------|--|
| Listing Type:   | For sale         |  |
| MLS#:           | 112484           |  |
| Price:          | \$155,000        |  |
| Bedrooms:       | 4                |  |
| Bathrooms:      | 2                |  |
| Square Footage: | 1,519 Sqft       |  |
| Lot Size:       | <b>0.21</b> Acre |  |
|                 |                  |  |