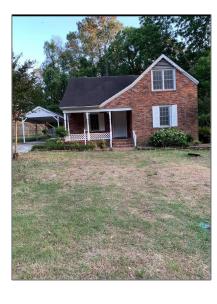

## Residential For sale

1,519 Sqft - 416 Schley St, Douglas, Georgia 31533

## Basic Details

| Property Type:  | Residential      |  |
|-----------------|------------------|--|
| Listing Type:   | For sale         |  |
| MLS#:           | 112484           |  |
| Price:          | \$155,000        |  |
| Bedrooms:       | 4                |  |
| Bathrooms:      | 2                |  |
| Square Footage: | 1,519 Sqft       |  |
| Lot Size:       | <b>0.21</b> Acre |  |
|                 |                  |  |