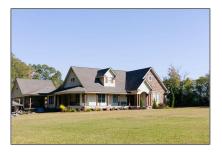

# Residential For sale

BREWE

3,663 Sqft - 4444 Highway 158 West, Douglas, Georgia 31535

#### Basic Details

| Property Type:  | Residential |
|-----------------|-------------|
| Listing Type:   | For sale    |
| MLS#:           | 112491      |
| Price:          | \$975,000   |
| Bedrooms:       | 4           |
| Bathrooms:      | 4           |
| Half Bathrooms: | 1           |
| Square Footage: | 3,663 Sqft  |
| Lot Size:       | 8.53 Acre   |