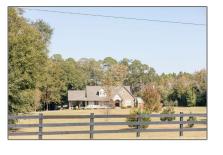

# Residential For sale

BREWE

3,663 Sqft - 4444 Highway 158 West, Douglas, Georgia 31535

#### Basic Details

| Property Type:  | Residential |
|-----------------|-------------|
| Listing Type:   | For sale    |
| MLS#:           | 112491      |
| Price:          | \$975,000   |
| Bedrooms:       | 4           |
| Bathrooms:      | 4           |
| Half Bathrooms: | 1           |
| Square Footage: | 3,663 Sqft  |
| Lot Size:       | 8.53 Acre   |