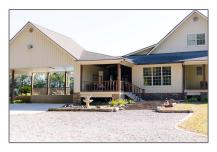

# Residential For sale

BREWE

3,663 Sqft - 4444 Highway 158 West, Douglas, Georgia 31535

#### Basic Details

| Property Type:  | Residential |
|-----------------|-------------|
| Listing Type:   | For sale    |
| MLS#:           | 112491      |
| Price:          | \$975,000   |
| Bedrooms:       | 4           |
| Bathrooms:      | 4           |
| Half Bathrooms: | 1           |
| Square Footage: | 3,663 Sqft  |
| Lot Size:       | 8.53 Acre   |