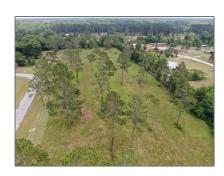

## Land For sale

- Lot #42 Emerald Drive, Willacoochee, Georgia 31650

## Basic Details

| Property Type: | Land             |
|----------------|------------------|
| Listing Type:  | For sale         |
| MLS#:          | 111968           |
| Price:         | \$21,500         |
| Lot Size:      | <b>0.82</b> Acre |

## Address Map

| Country:       | US                   |  |
|----------------|----------------------|--|
| State:         | GA                   |  |
| County:        | Atkinson             |  |
| City:          | Willacoochee         |  |
| Zipcode:       | 31650                |  |
| Street:        | <b>Emerald Drive</b> |  |
| Street Number: | Lot #42              |  |
| Floor Number:  | 0                    |  |
| Longitude:     | W83° 3' 59.8''       |  |
| Latitude:      | N31° 23' 53.8"       |  |